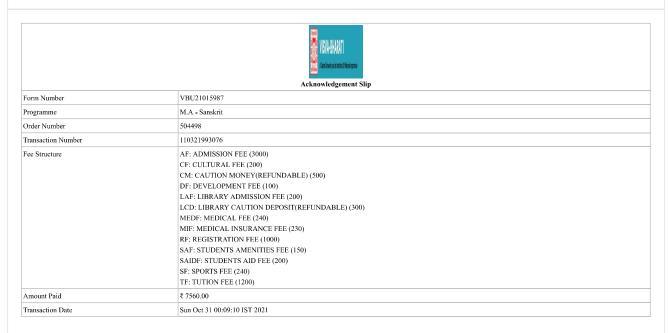

C ID:

897810511954

Father's Name:

BARUN CHANDRA SAHA

Mother's Name:

HAIMANTIRANI SAHA

Bhavana/Vibhaga:

Vidya-Bhavana

Department of Philosophy & Comparative Religion

Course Category Name

Subject Name & Code

Optional Course

[MAPHILOP307] - Philosophy of Mind: Unit-I

Optional Course

[MAPHILOP301] - Nyaya: Unit-l

Core Course

[ MAPHILCP301 ] - Western Analytic Philosophy

Core Course

[ MAPHILCP302 ] - Phenomenology and Existentialism

Joint Registrar (Examinations) VISVA BHARATI

Date: 18/12/2023

Swarup Saha

Date:

विभागीय प्रधान / Head

द्यानसारत एवं तुलनामुलक धर्म विभाग

Department of Philosophy & Comparative Religion

विश्वभारती, शान्तिनिकेतन Visva-Bharati, Santiniketan

#### Admission Slip

Note: Please retain the print of the acknowledgement slip for further reference.



I INDRANI MONDAL son/daughter/ward of TAPAN KR MONDAL having been provisionally admitted to the above mentioned programme and department hereby undertake to produce the migration certificate in original and other relevant certificates as and when I am directed to submit. In case of failure to produce the same, I shall forthwith vacate the seat and shall have no claim for refund of fees etc, paid for the semester. The amount of freeship / scholarship / fellowship drawn, if any, shall also be refunded forthwith.

© Visva-Bharati University 2021



## The University of Burdwan

सा विद्या या विमुक्तये Learning Leads To Emancipation

**Decision Status** 

## Personal Details

Registration Number PG21048509 Candidate Name SUPARNA RUIDAS

Aadhar ID NA Father's/Husband's SUSANTA RUIDAS

Option i