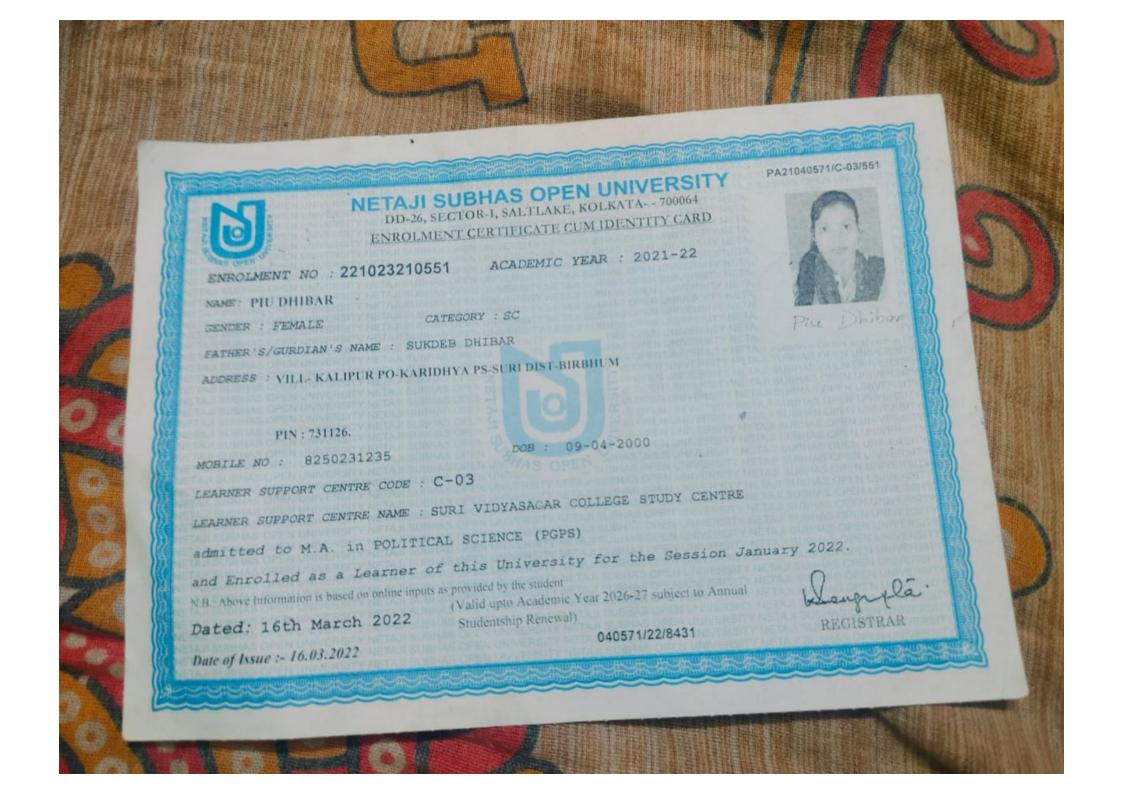

|
|                                                                              | Characteristcs) Childhood and Growing Up(Aspects of Development) Contemporary India and Education(Education in Post Independent India) Contemporary India and Education(Policy Framework for Education in India) Language Across the Curriculum Understanding Discipline and Subjects | Characteristcs) Childhood and Growing Up(Aspects of Development)  Contemporary India and Education(Education in Post Independent India) Contemporary India and Education(Policy Framework for Education in India) Language Across the Curriculum Understanding Discipline and Subjects |

N.B. This Admit Card is System Generated

Controller of Examinations



Office No.: B.Ed.3/R/22/45973

# The West Bengal University of Teachers' Training, **Education Planning & Administration**

SHOW YOUR ORIGINAL REGISTRATION CERTIFICATE ALONG WITH THIS ADMIT CARD



949133212770

Sanjukla Mundal

Roll: 030492

Registration No.:

21-03049-026 of 2021-2022

No: 21039

Aadhaar No

#### ADMIT CARD BACHELOR OF EDUCATION (B.Ed.) 3RD SEMESTER EXAMINATION, 2022

Name of the Candidate

: SANJUKTA MANDAL

Gender

: FEMALE

Son/Daughter of

: SUSANTA KUMAR MANDAL

Name of the College

: PRABHAT JYOTIRMOYEE COLLEGE OF EDUCATION

Courses to be appeared

: ALL COURSES

Method Subject: Pedagogy of Social Science (Part - II): Political Science

**Examination Centre** 

(For examination of

Theoretical Courses only)

: BAKRESWAR COLLEGE OF EDUCATION

VILL- HETAMPUR, P.O.-